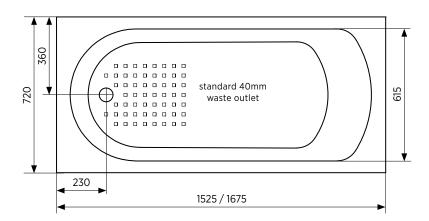

ORDER CODE 1525 LENGTH

SBT-021525 no overflow (waste not included)
SBT-021525-OF with overflow kit (includes waste)

1675 LENGTH

SBT-021675 no overflow (waste not included)
SBT-021675-OF with overflow kit (includes waste)

WASTE Suits standard 40 mm waste (not supplied)

CAPACITY 1525 length: 220 litres / 1675 length: 250 litres

OVERFLOW Optional overflow

FIXING Use acetic cured silicone sealant. Do not use epoxy type adhesives.

## Please note

- All measurements are in millimetres.
- Dimensions are nominal and subject to normal ceramic manufacturing variations of ±5mm.
- Fixing: Use silicone sealant. DO NOT USE EPOXY TYPE ADHESIVES.
- Specifications may vary without notice as part of our continuous improvement practices.
- $\,$  Clean with a damp cloth. Do not use abrasive cleaners, liquids or pastes.