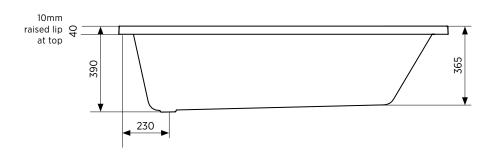

WASTE Suits standard 40 mm waste (not supplied)

CAPACITY 1525 length: 220 litres / 1675 length: 250 litres

OVERFLOW Optional overflow

FIXING Use acetic cured silicone sealant. Do not use epoxy type adhesives.

## Please note

- All measurements are in millimetres.
- Dimensions are nominal and subject to normal ceramic manufacturing variations of ±5mm.
- Fixing: Use silicone sealant. DO NOT USE EPOXY TYPE ADHESIVES.
- Specifications may vary without notice as part of our continuous improvement practices.
- $\,$  Clean with a damp cloth. Do not use abrasive cleaners, liquids or pastes.